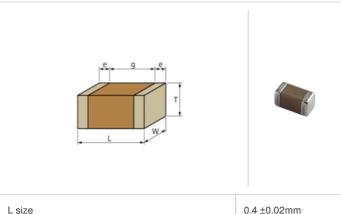

## Shape

| L size                                | 0.4 ±0.02mm    |
|---------------------------------------|----------------|
| W size                                | 0.2 ±0.02mm    |
| T size                                | 0.2 ±0.02mm    |
| External terminal width e             | 0.07 to 0.14mm |
| Distance between external terminals g | 0.13mm min.    |
| Size code in inch(mm)                 | 01005 (0402M)  |