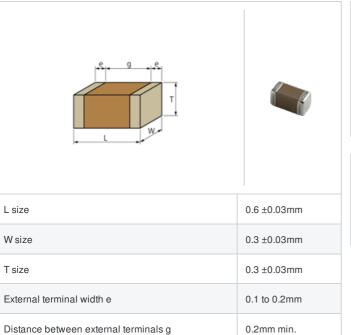

## Shape

## **Specifications**

Size code in inch(mm)

| Capacitance                                      | 82pF ±5%     |
|--------------------------------------------------|--------------|
| Rated voltage                                    | 25Vdc        |
| Temperature characteristics (complied standard)  | C0G(EIA)     |
| Temperature coefficient                          | 0±30ppm/°C   |
| Temperature range of temperature characteristics | 25 to 125°C  |
| Operating temperature range                      | -55 to 125°C |