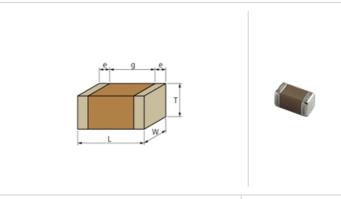

## **Shape**

| L size                                | 2.0 ±0.1mm   |
|---------------------------------------|--------------|
| W size                                | 1.25 ±0.1mm  |
| Tsize                                 | 1.25 ±0.1mm  |
| External terminal width e             | 0.2 to 0.7mm |
| Distance between external terminals g | 0.7mm min.   |
| Size code in inch(mm)                 | 0805 (2012M) |